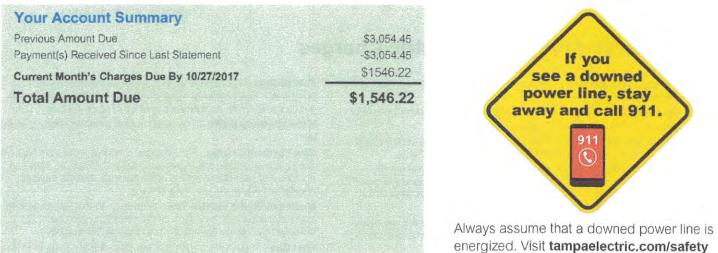

#### Your Account Summary

| Previous Amount Due                       |
|-------------------------------------------|
| Payment(s) Received Since Last Statement  |
| Past Due Unpaid Balance - Pay Immediately |
| Current Month's Charges Due By 09/28/2017 |
| Total Amount Due                          |
|                                           |

## **ACCOUNT STATEMENT**

tampaelectric.com

Statement Date: 09/07/2017 Account: 211007106167

| Past Due – Pay Immediately   | \$1,508.23 |
|------------------------------|------------|
| Current month's charges:     | \$1,546.22 |
| Total amount due:            | \$3,054.45 |
| Current month's charges due: | 09/28/2017 |

\$3,092.44

-\$1,546.22

\$1546.22

\$3,054.45

-\$37.99

To ensure prompt credit, please return stub portion of this bill with your payment. Make checks payable to TECO.

Account: 211007106167

| Past Due – Pay Immediately   | \$1,508.23 |
|------------------------------|------------|
| Current month's charges:     | \$1,546.22 |
| Total amount due:            | \$3,054.45 |
| Current month's charges due: | 09/28/2017 |
| Amount Enclosed \$           |            |
| 687185294310                 |            |