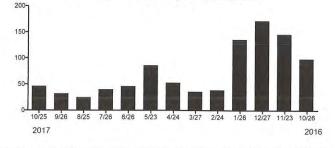

| Meter<br>Number | Read Date                   | Current<br>Reading | Previous<br>Reading | -  | Total L | Jsed    | Multiplier     | Billing Period |
|-----------------|-----------------------------|--------------------|---------------------|----|---------|---------|----------------|----------------|
| C21098          | 09/01/2017                  | 11,509             | 10,822              |    | 687 kV  | Wh      | 1              | 30 Days        |
|                 |                             |                    |                     |    |         |         | Tampa Electric | Usage History  |
| Basic Se        | ervice Charge               |                    |                     |    | \$19.94 |         | Kilowatt-Ho    | urs Per Dav    |
| Energy C        | Charge                      | 687 kW             | h @\$0.06216/kV     | Vh | \$42.70 |         | (Average)      | and i or only  |
| Fuel Cha        | arge                        | 687 kW             | h @\$0.02956/kW     | Vh | \$20.31 |         | SEP<br>2017    |                |
| Florida G       | Bross Receipt Tax           |                    |                     |    | \$2.13  |         | AUG            | 23             |
| Electric        | Service Cost                |                    |                     |    | \$85.08 |         | JUL            | 19 25          |
| State Tax       | ĸ                           |                    |                     |    | \$6.77  |         | MAY APR        | 18             |
| Total Ele       | ectric Cost, Local Fees and | d Taxes            |                     |    |         | \$91.85 | MAR            | 16             |
| Other Fe        | es and Charges              |                    |                     |    |         |         | JAN            | 15             |
| Electric I      | Late Payment Fee            |                    |                     |    | \$5.00  |         | DEC NOV        | 15             |
| Total Oth       | her Fees and Charges        |                    |                     |    |         | \$5.00  |                |                |
| Total (         | Current Month's Ch          | arges              |                     |    |         | \$96.85 |                |                |
|                 |                             |                    |                     |    |         |         |                |                |